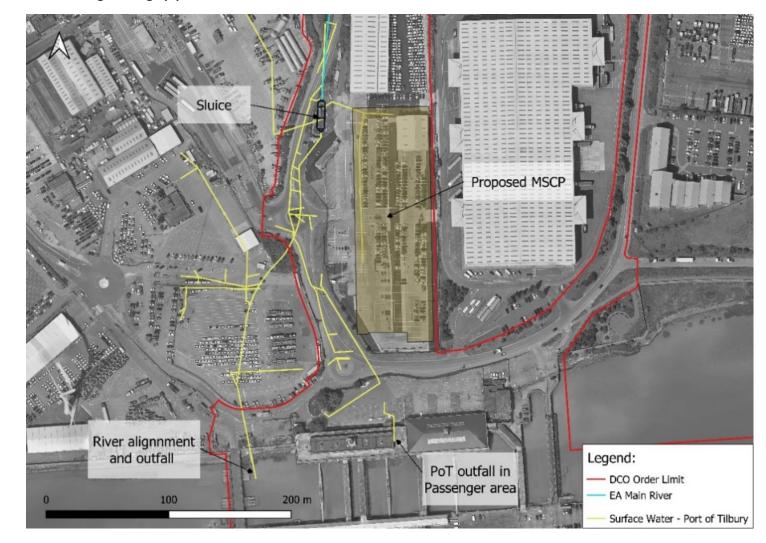

## Figure 17.11 – Existing drainage pipes and EA main rivers around the site.

Document reference: 6.3.17.11 Revision: 00

December 2020

Planning Act 2008 The Infrastructure Planning (Applications: Prescribed Forms and Procedure) Regulations 2009 Regulation 5(2)(a) The Infrastructure Planning (Environmental Impact Assessment) Regulations 2017 Regulation 12(1) [This page is intentionally left blank]

## Figure 17.11: Existing drainage pipes and EA main rivers around the site.